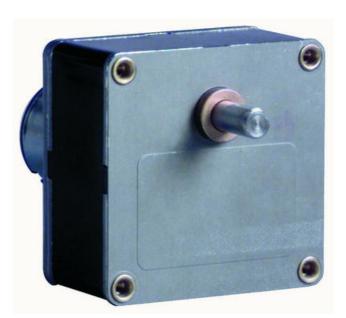

## CROUZET - 82867XXX DC MOTOR WITH SPUR GEARBOX - INDUSTRIAL DC SERIES

82867XXX Spur RC65 gearmotor, 3W, 12/24Vdc, 1.7rpm→344rpm, 5Nm max

- 12 24 V dc, 5 Nm max, 3 W
- Speed range: 1.7 to 344 rpm
- High starting torque
- Compact, inline gear motor

## PRODUCT DESCRIPTION

Crouzet standard industrial DC motor with inline gearbox for low speed, high torque applications.

DC motors by nature offer a very high starting torque and a suited to a very wide range of applications, the gearbox is 'lubricated for life' to ensure consistent performance.