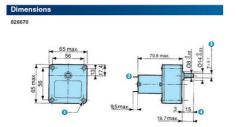

4 fixing holes Ø M4 x 12
2 standard tags NFC 20-120, series 2.8 x 0.5 mm
7 ±0.1 across flats
Shaft pushed-in